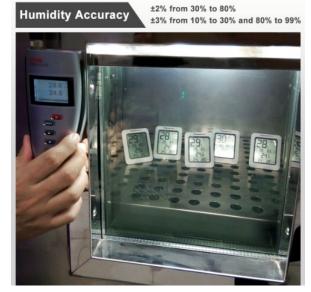

#### Introduction

With highly accurate temperature readings ( $\pm 2\sim3\%$ RH and  $\pm 1^{\circ}$ C) and a wide temperature range from -50°C  $\sim$  70°C (-58°F to 158°F), humidity range from 10% to 99% RH, the humidity meter TP50 is the perfect monitoring device to keep you and your environment conditions optimal.

### **Specifications**

| Temperature |                        |  |
|-------------|------------------------|--|
| Range:      | -50~+70°C (-58~+158°F) |  |
| Resolution: | 0.1 °C (0.1° F)        |  |
| Range:      | ± 1°C (1.8°F)          |  |
| Humidity    |                        |  |
| Range:      | 10%~99%RH              |  |
| Resolution: | 1%RH                   |  |
| Range:      | ±2%~±3%RH              |  |