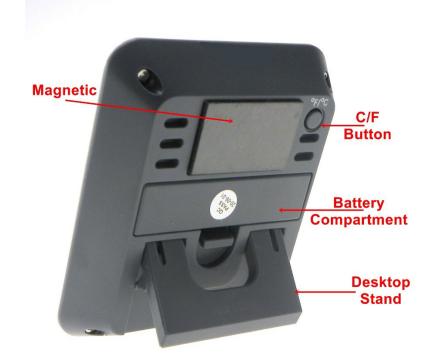

Another convenient feature is sensitive humidity sensor will quickly inform you of the comfort level (DRY, COMFORTABLE, WET) in the environment based on the humidity.

The digital hygrometer TP50 is easily portable and has a stand for tabletop use or a magnet if you wish to have your device attached to an office metal cabinet, metal shelving, or magnetic whiteboard.

#### **Features**

- 2.7" smart display with large numbers allows you to read easily and move the device from location to location.
- The humidity temperature gauge displays all-time high and low records for both humidity and temperature.
- The magnet on the back can be attached to the refrigerator or any metal surface.
- The humidity gauge features a kickstand and sets the device upright at an easy-toread angle.
- Press the button on the back to switch between °C and °F and hold for 2 seconds to clear the record maximum and minimum humidity/temperature readings.