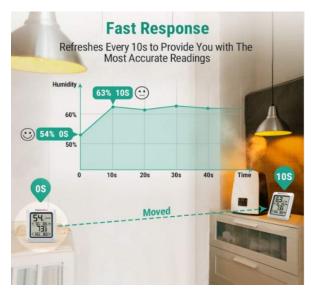

Not just reliable readings, the temperature and humidity monitor is equipped to give you daily updates on the record humidity/temperature high and low of any given day, allowing you to compare the current readings to those of the past.

| Comfort indicator     | DRY, COMFORT, WET    |
|-----------------------|----------------------|
| Refresh rate          | 10 seconds           |
| Operation temperature | +10~60°C             |
| Power supply          | 1.5V (AAA size) X 1  |
| Product<br>Dimension  | 79 x 67 x 23mm       |
| Weight                | approx. 70g          |
| Storage condition     | -20°C~60°C, 20~80%RH |