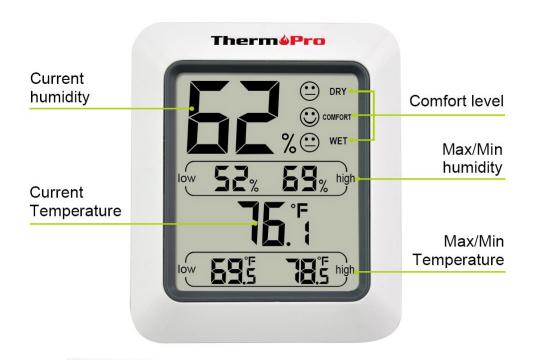

Not just reliable readings, the temperature and humidity monitor is equipped to give you daily updates on the record humidity/temperature high and low of any given day, allowing you to compare the current readings to those of the past.

Another convenient feature is sensitive humidity sensor will quickly inform you of the comfort level (DRY, COMFORTABLE, WET) in the environment based on the humidity.

The digital hygrometer TP50 is easily portable and has a stand for tabletop use or a magnet if you wish to have your device attached to an office metal cabinet, metal shelving, or magnetic whiteboard.