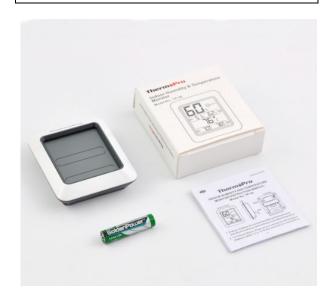

## Package includes

| 1 x TP50 Monitor |  |
|------------------|--|
| 1 x AAA Battery  |  |
| 1 x User Manual  |  |

Updated: 10 Jul 2023

Updated: 10 Jul 2023