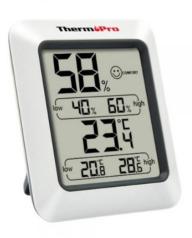

Not just reliable readings, the temperature and humidity monitor is equipped to give you daily updates on the record humidity/temperature high and low of any given day, allowing you to compare the current readings to those of the past.

#### **Features**

- 2.7" smart display with large numbers allows you to read easily and move the device from location to location.
- The humidity temperature gauge displays all-time high and low records for both humidity and temperature.
- The magnet on the back can be attached to the refrigerator or any metal surface.
- The humidity gauge features a kickstand and sets the device upright at an easy-toread angle.
- Press the button on the back to switch between °C and °F and hold for 2 seconds to clear the record maximum and minimum humidity/temperature readings.

### **Specifications**

| Temperature |                        |  |
|-------------|------------------------|--|
| Range:      | -50~+70°C (-58~+158°F) |  |
| Resolution: | 0.1 °C (0.1° F)        |  |
| Range:      | ± 1°C (1.8°F)          |  |
| Humidity    |                        |  |
| Range:      | 10%~99%RH              |  |
| Resolution: | 1%RH                   |  |
| Range:      | ±2%~±3%RH              |  |

| Comfort indicator     | DRY, COMFORT, WET    |
|-----------------------|----------------------|
| Refresh rate          | 10 seconds           |
| Operation temperature | +10~60°C             |
| Power supply          | 1.5V (AAA size) X 1  |
| Product<br>Dimension  | 79 x 67 x 23mm       |
| Weight                | approx. 70g          |
| Storage condition     | -20°C~60°C, 20~80%RH |