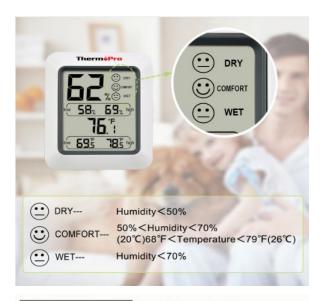

Another convenient feature is sensitive humidity sensor will quickly inform you of the comfort level (DRY, COMFORTABLE, WET) in the environment based on the humidity.

The digital hygrometer TP50 is easily portable and has a stand for tabletop use or a magnet if you wish to have your device attached to an office metal cabinet, metal shelving, or magnetic whiteboard.