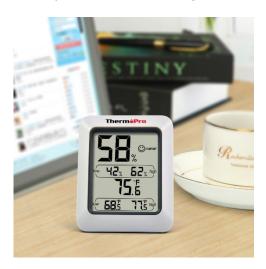

#### Introduction

With highly accurate temperature readings ( $\pm 2\sim3\%$ RH and  $\pm 1^{\circ}$ C) and a wide temperature range from -50°C  $\sim$  70°C (-58°F to 158°F), humidity range from 10% to 99% RH, the humidity meter TP50 is the perfect monitoring device to keep you and your environment conditions optimal.

Another convenient feature is sensitive humidity sensor will quickly inform you of the comfort level (DRY, COMFORTABLE, WET) in the environment based on the humidity.

The digital hygrometer TP50 is easily portable and has a stand for tabletop use or a magnet if you wish to have your device attached to an office metal cabinet, metal shelving, or magnetic whiteboard.